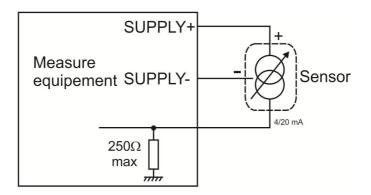

## Connecting

| DESIGNATION    | COLOR |
|----------------|-------|
| Supply +       | RED   |
| Supply –       | BLUE  |
| Signal 4/20 mA | WHITE |