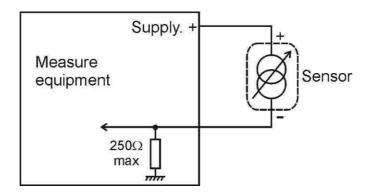

## Connecting

| DESCRIPTION   | COLOR |
|---------------|-------|
| Supply +      | WHITE |
| Signal 4/20mA | BLUE  |