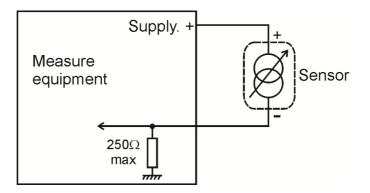

## Connecting

| DESCRIPTION   | COLOR |
|---------------|-------|
| Supply +      | WHITE |
| Signal 4/20mA | BLUE  |