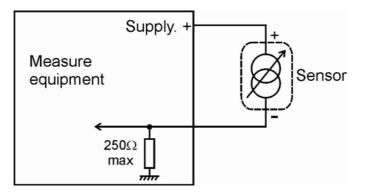

## Connecting

| DESCRIPTION   | COLOR |
|---------------|-------|
| Supply +      | WHITE |
| Signal 4/20mA | BLUE  |