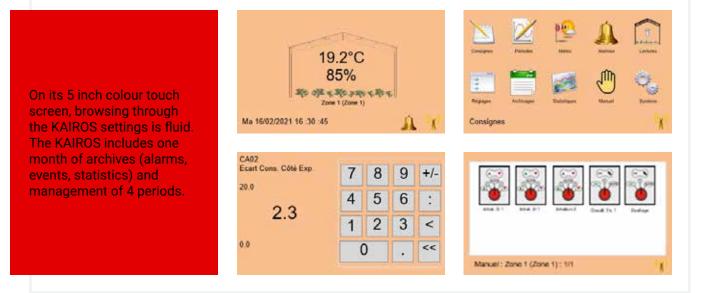

It has a colour touch screen and an embedded website providing the best browsing and the possibility of monitoring your installation remotely. Compatible with ARTIC supervision, the KAIROS is perfectly adapted to new or refurbishment projects. Its USB port can be used for easy software updates (new version, added function).

#### **ADVANTAGES**

- · Instant zone temperature and weather displays
- Easy icon access to menus and settings
- Value entry using a touch numeric keypad
- Setting backups and restores using the embedded website
- Software and configuration upgrades using a basic USB thumb drive
- Virtual manual mode: the 3 and 5 position switches for all functions are included on the screen