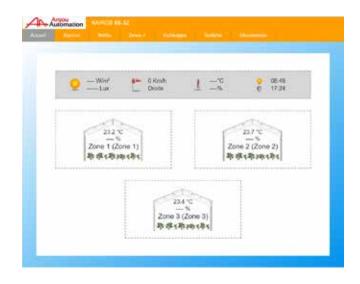

It has a colour touch screen and an embedded website providing the best browsing and the possibility of monitoring your installation remotely. Compatible with ARTIC supervision, the KAIROS is perfectly adapted to new or refurbishment projects. Its USB port can be used for easy software updates (new version, added function).

The secure 4G connection makes it possible for you to connect to the embedded KAIROS web site from outside your installation from any device that has a web browser (PC, tablet and smartphone). Our services fully secure this connection and guarantee the protection of your regulator and your computer system.

## Web site view

p. 23