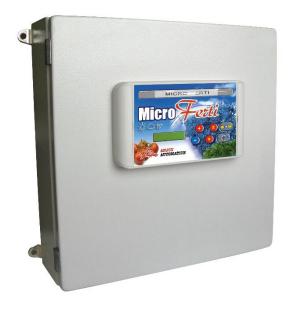

## **MICRO'FERTI**

Compatible with existing Supervision

| Description                         | Models                                      |
|-------------------------------------|---------------------------------------------|
| Management of 3 fertilisers and 1   | The Micro'Ferti is available in several     |
| acid                                | versions:                                   |
| EC / PH control with the Venturi    | Mixer valve                                 |
| version                             | Venturi                                     |
| Digital sensor calibration          | Alarm                                       |
| EC / PH alarm management + 1        |                                             |
| alarm relay                         | It is available in a box version (see photo |
| Pump relay output                   | above) or in an embedded version for        |
| Regulation started on 2 ON-OFF      | your own boxes                              |
| inputs (2 set point groups)         |                                             |
| Possibility of a 0-10V interface to |                                             |
| manage 2 variable speed dosing      |                                             |
| pumps                               |                                             |
| Possibility of management by Solar  |                                             |
| meter with EC modification based on |                                             |
| sunshine                            |                                             |