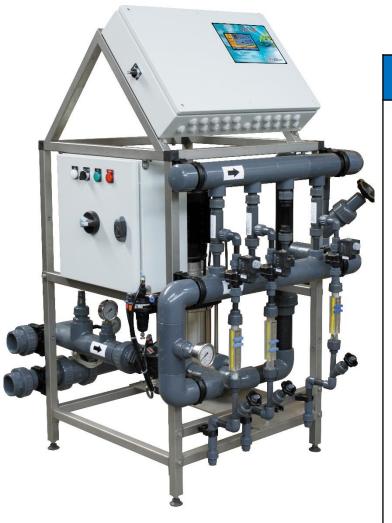

## Description

- Flow rate from 3 to 100m3/h
- Injection line based on a Venturi system
- 2 injection lines in the standard configuration
- Housing available for 2 extra injection lines
- EC / PH regulation
- Possibility of embedding the programmer on the chassis: see photo opposite

(programmer not included in the cost of the station)

- Chassis extension available for premixer valve
- Delivered with pump on a chassis: the pump can be supplied by you
- Delivered with a mixer box sized for the chassis pump specifications
- Possibility of mounting a vane volume counter
- Possibility of including a variable speed drive if the difference between the minimum and maximum flow rate is too big