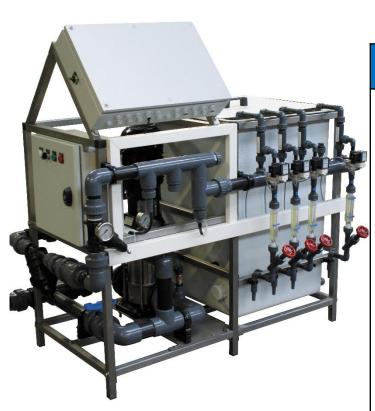

## FERTI MIXING TANK STATION

## **Description**

- Flow rate from 2 to 30m3/h
- Injection line based on a Venturi system
- 3 injection lines in the standard configuration
- Housing available for 3 extra injection lines
- 225 litre mixing tank
- EC / PH regulation

of the station)

- Possibility of embedding the programmer on the chassis: see photo opposite (programmer not included in the cost
  - Chassis extension available for premixer valve
- Delivered with pump on a chassis: the pump can be supplied by you
- Delivered with a mixer box sized for the chassis pump specifications
- Possibility of mounting a vane volume counter
- Possibility of including a variable speed drive if the difference between the minimum and maximum flow rate is too big
- Diameter 63 pipes or 75 if 30m3/h flow rate