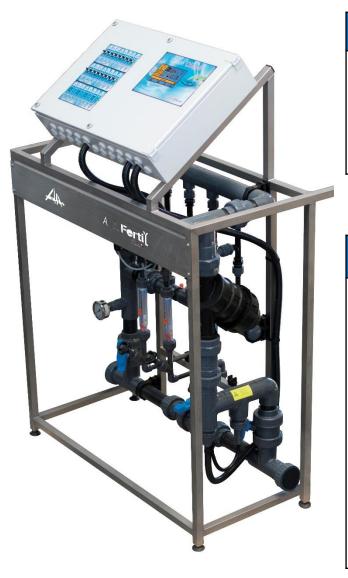

## Description

- Flow rate from 3 to 20m3/hour
- Injection line based on a Venturi system
- Uses pressure from the existing network
- 2 injection lines in the standard configuration
- Housing available for 2 extra injection lines
- EC / PH regulation
- Possibility of embedding the programmer on the chassis: see photo opposite

(programmer not included in the cost of the station)

880 rue Léo Baekeland 85290 Mortagne sur Sèvre- France +33 (0)2 02 51 63 02 contact@anjouautomation.fr