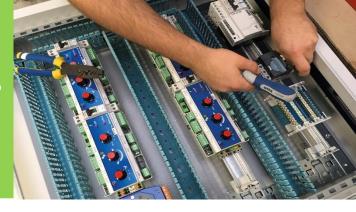

## **Description**

Thanks to an equipped wiring workshop, Anjou Automation is capable of meeting your specific modular cabinet requirements for greenhouse climate regulation.

From creating the wiring diagram to wiring, we propose a turnkey solution for your electric projects.

## Specifications:

- Inclusion of C1MA/SA/AUTO boards
- Up to 12 boards for a standard module
- Bespoke configuration possible on request
- Interior door to limit accessibility
- Possibility of embedding a Maxiclim on the facade