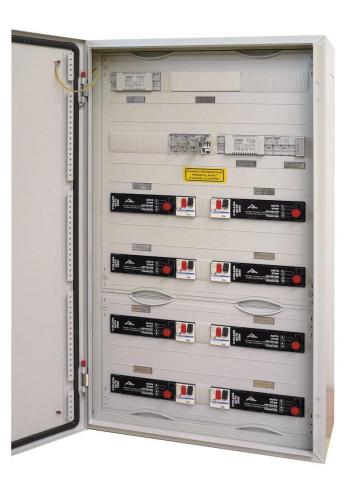

## Specifications:

- Inclusion of C1MA/SA/AUTO boards
- Up to 12 boards for a standard module
- Bespoke configuration possible on request
- Interior door to limit accessibility
- Possibility of embedding a Maxiclim on the facade