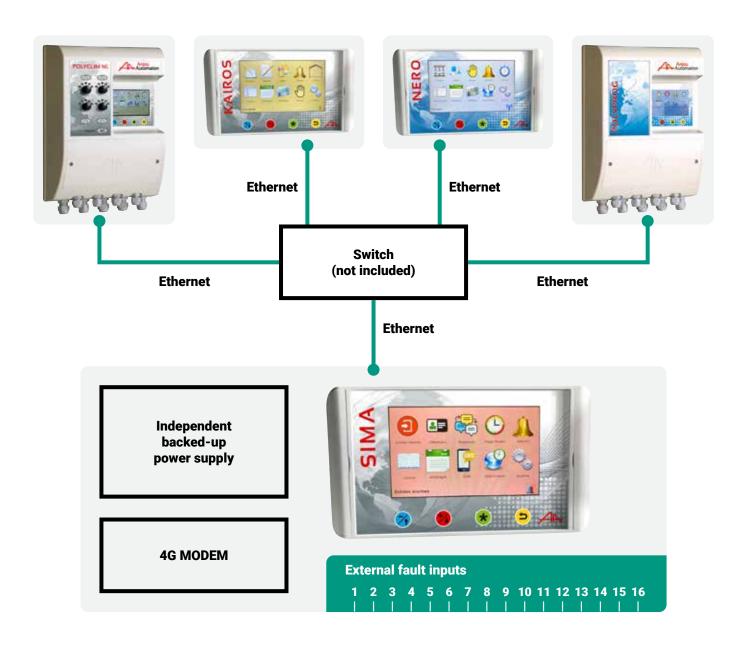

# SIMA: STAND-ALONE ALARM SYSTEM + 4G ACCESS

# **DESCRIPTION**

- · Separate box from the regulators and programmers
- SIMA configuration on colour touch screen and embedded website
- Issue of text messages from the Alarm contact of connected regulators
- Possibility of connecting 48 external faults (thermostat, level measurement, circuit breaker, etc.)
- · 4G access to the connected regulator embedded websites
- Up to 10 users
- · Priority management
- Up to 11 sequences

### **REFERENCES**

SIMA box