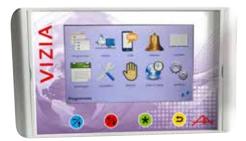

### VIZIA

# Pumping control cabinets with network flow and pressure regulation

These three devices are used to start up pumping and monitor the network. They inform you of any incident arising on the installation.

- Managed by controller with parameter setting via screen and front panel keypad.
- · Extremely user-friendly, easy access to all parameters.
- Integrated link with variable speed drive, parameter adjustment from controller.

#### **MONOPUMP MANAGEMENT**

- Pressure management using a variable speed drive control on the pump motor
- Variable flow rate management to stop the pump
- Start using a set point or a remote control using a text message
- Alarm threshold management
- · Management of 3 programmes: set points, thresholds, etc

#### MULTIPUMP MANAGEMENT

- Pressure or flow management using a variable master pump with the addition of 1 to 6 fixed or variable pumps.
- Flow management to trigger and stop the pumps
- Minimum pressure maintained using a Jockey pump
- · Other features identical to the Monopump version

- Remote start and stop control
- Modification of pressure setpoints
- · Reading of the operating status (pressure value, motor data)
- Management of alarms