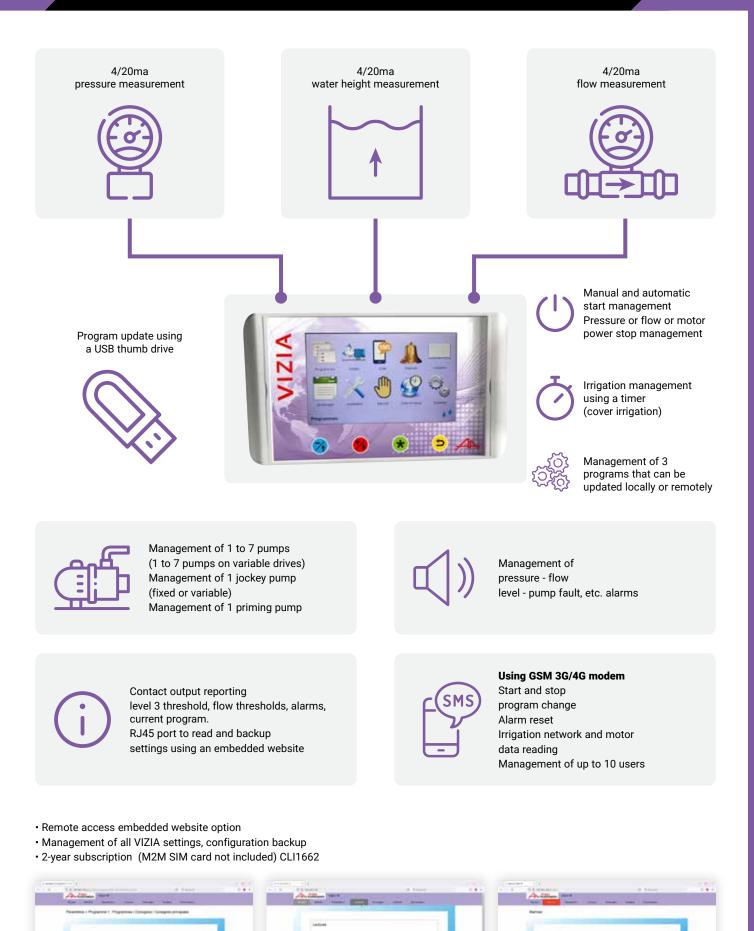

- Managed by controller with parameter setting via screen and front panel keypad.
- · Extremely user-friendly, easy access to all parameters.
- Integrated link with variable speed drive, parameter adjustment from controller.

#### **MONOPUMP MANAGEMENT**

- Pressure management using a variable speed drive control on the pump motor
- Variable flow rate management to stop the pump
- Start using a set point or a remote control using a text message
- Alarm threshold management
- · Management of 3 programmes: set points, thresholds, etc

#### MULTIPUMP MANAGEMENT

- Pressure or flow management using a variable master pump with the addition of 1 to 6 fixed or variable pumps.
- Flow management to trigger and stop the pumps
- Minimum pressure maintained using a Jockey pump
- · Other features identical to the Monopump version

- Remote start and stop control
- Modification of pressure setpoints
- · Reading of the operating status (pressure value, motor data)
- Management of alarms